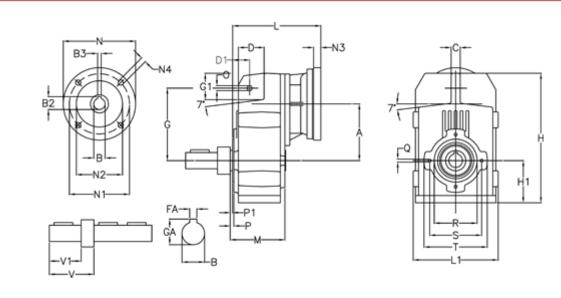

## **Data Sheet**

Article number: 29560218491220 Description: Shaft mounted gear A203R-184,9-P63B5

## **Measures**

| FA = 8    | M = 120.0                                                           | Q = M8x15                                                                                         |
|-----------|---------------------------------------------------------------------|---------------------------------------------------------------------------------------------------|
| G = 160   | N = 140                                                             | R = 95                                                                                            |
| G1 = 58.0 | N1 = 115                                                            | S = 115                                                                                           |
| GA = 33.0 | N2 = 95                                                             | T = 140                                                                                           |
| H = 286.0 | N4 = M8x19                                                          | V = 96.0                                                                                          |
| H1 = 92.5 | O = 11                                                              | V1 = 60                                                                                           |
| L = 253.0 | P = 5.0                                                             |                                                                                                   |
| L1 = 188  | P1 = 3.0                                                            |                                                                                                   |
|           | G = 160 $G1 = 58.0$ $GA = 33.0$ $H = 286.0$ $H1 = 92.5$ $L = 253.0$ | G = 160N = 140G1 = 58.0N1 = 115GA = 33.0N2 = 95H = 286.0N4 = M8x19H1 = 92.5O = 11L = 253.0P = 5.0 |